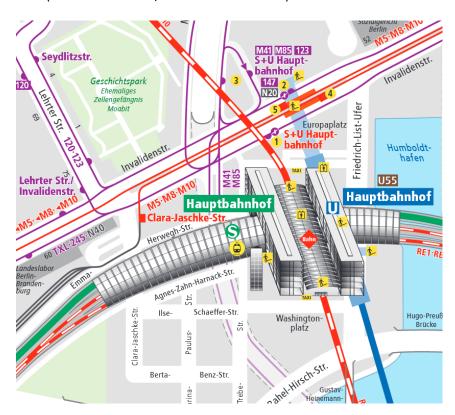

## 1. Berlin Central Station ("Hauptbahnhof") -> "Potsdamer Brücke" by bus

Exit "Hauptbahnhof" station on the ground floor at the northern exit "Europaplatz / Invalidenstraße - Bus / Tram / Taxi" and cross the Invalidenstraße at the traffic lights (via the tram rails). The bus stop is just behind the scoreboard for bus departures on the small street between Minna-Cauer-Straße and Heidestraße, opposite Central Station.

Take the bus line M85 (direction "S Lichterfelde Süd via Hindenburgdamm"). Get off "Potsdamer Brücke" (4 stops). Stairs will lead you directly to the entrance of Potsdamer Straße 58.

The bus departs every 10 minutes and it takes about 14 minutes to reach our office. Ticket fare is € 1.70 ("Kurzstrecke AB" / short distance ticket).

Central Station