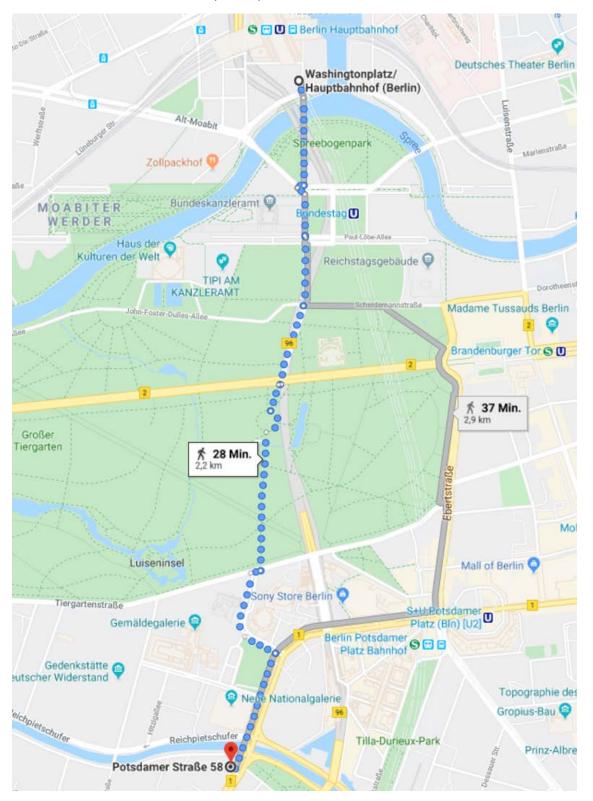

## Direction to DZHK main office: Potsdamer Straße 58 | 10785 Berlin | 3<sup>rd</sup> floor >> From Central Station on foot

Exit the station on the ground floor at the **southern exit "Washingtonplatz"**, cross the **River Spree** over the pedestrian bridge and follow either the sketch below or the smartphone navigation. This walk takes about 25 - 30 minutes (2.3 km).